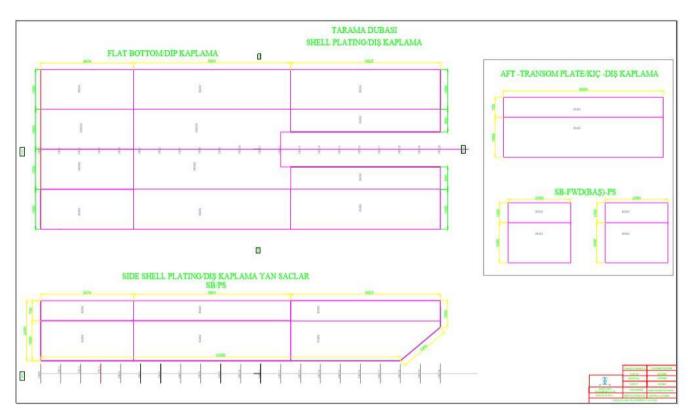

#### **GENERAL PLAN**

|                             | CSD 350    |  |
|-----------------------------|------------|--|
| Capacity                    | 2.000 m3/h |  |
| Dredging Depth<br>min   max | 1 m   8 m  |  |
| Total Installed Power       | 480 Kw     |  |
| Dredge Pump Engine          | 370 Kw     |  |
| Auxiliary Engine            | 110 Kw     |  |
| Cutter Power                | 55 Kw      |  |
| Main Generator              | 13.5 Kw    |  |
| Deck Crane                  | 1.5 T      |  |
| Side Winch                  | 2 x 40 Kn  |  |
| Ladder Winch                | 1 x 40 Kn  |  |
| Suction Pipe Diameter       | 390 mm     |  |
| Discharge Pipe<br>Diameter  | 340 mm     |  |