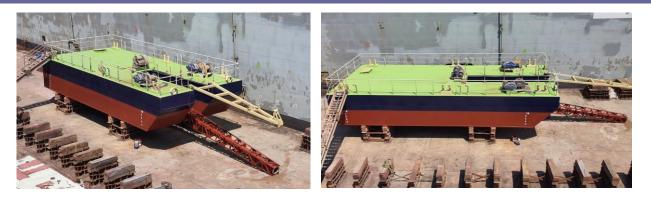

## **FAMA DREDGER 1506 SERIES**

CLASSIFICATION SOCIETY

## FAMA DREDGER 1506 SERIES

#### **GENERAL PLAN**

|                             | CSD 350    |  |
|-----------------------------|------------|--|
| Capacity                    | 2.000 m3/h |  |
| Dredging Depth<br>min   max | 1 m   8 m  |  |
| Total Installed Power       | 480 Kw     |  |
| Dredge Pump Engine          | 370 Kw     |  |
| Auxiliary Engine            | 110 Kw     |  |
| Cutter Power                | 55 Kw      |  |
| Main Generator              | 13.5 Kw    |  |
| Deck Crane                  | 1.5 T      |  |
| Side Winch                  | 2 x 40 Kn  |  |
| Ladder Winch                | 1 x 40 Kn  |  |
| Suction Pipe Diameter       | 390 mm     |  |
| Discharge Pipe<br>Diameter  | 340 mm     |  |

#### **PRINCIPAL CHARACTERISTICS**

| Length (Loa) | : | 15 m.          |
|--------------|---|----------------|
| Beam (B)     | : | 6 m.           |
| Draft (T)    | : | <b>1,5 m.</b>  |
| Depth(D)     | : | <b>2</b> m.    |
| GT           | : | <b>200 ton</b> |
| NT           |   | <b>50 ton</b>  |