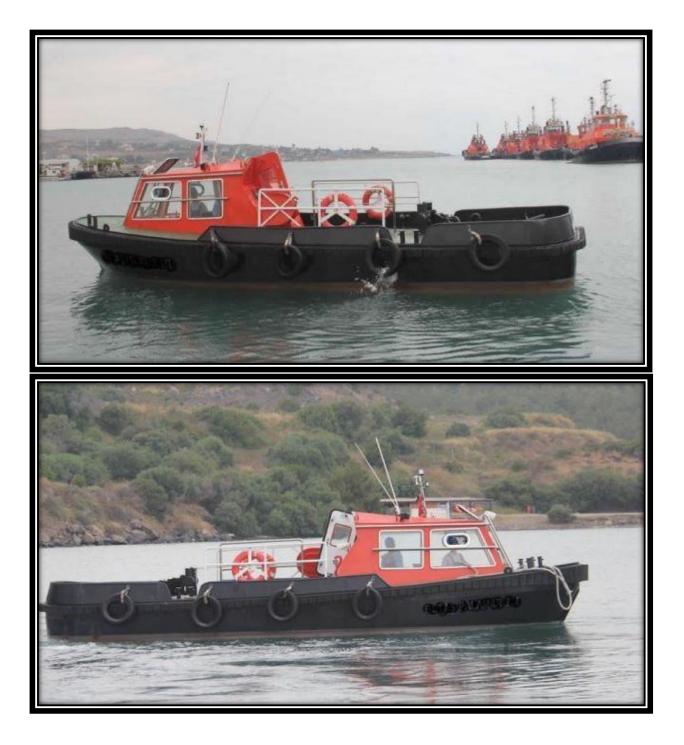

#### **GENERAL PLAN**

BASIC DUTY Mooring boat,Line handling, Support

MAIN ENGINE Volvo Penta D7 C TA engine, 265 BHP at 2300 RPM, RATING 2 ZF Reduction gear ZF 280 / 2,47:1

PROPULSION 1 pc. Ø900 mm MnBr Propeller (Gurtas Company – Turkish Made)

# FAMA MOORING 1004 SERIES

9,90 m. boat .