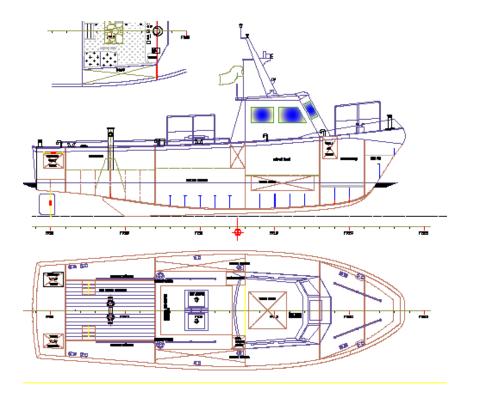

#### **GENERAL PLAN**

BASIC DUTY Mooring boat,Line handling, Support

MAIN ENGINE Volvo Penta D7 C TA engine, 265 BHP at 2300 RPM, RATING 2 ZF Reduction gear ZF 280 / 2,47:1

PROPULSION 1 pc. Ø900 mm MnBr Propeller (Gurtas Company – Turkish Made)

# FAMA MOORING 1004 SERIES

9,90 m. boat .