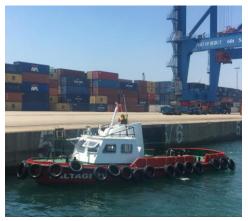

- ★ Mooring boat
- ★ Push boat
- ★ Service Boat
- \star 🛛 Pilot Boat
- ★ Crew boat
- ★ Life saving boat

#### **GENERAL PLAN**

BASIC DUTY Mooring boat,Line handling, Support

MAIN ENGINE Volvo Penta D7 C TA engine, 265 BHP at 2300 RPM, RATING 2 ZF Reduction gear ZF 280 / 2,47:1

PROPULSION 1 pc. Ø900 mm MnBr Propeller (Gurtas Company – Turkish Made)